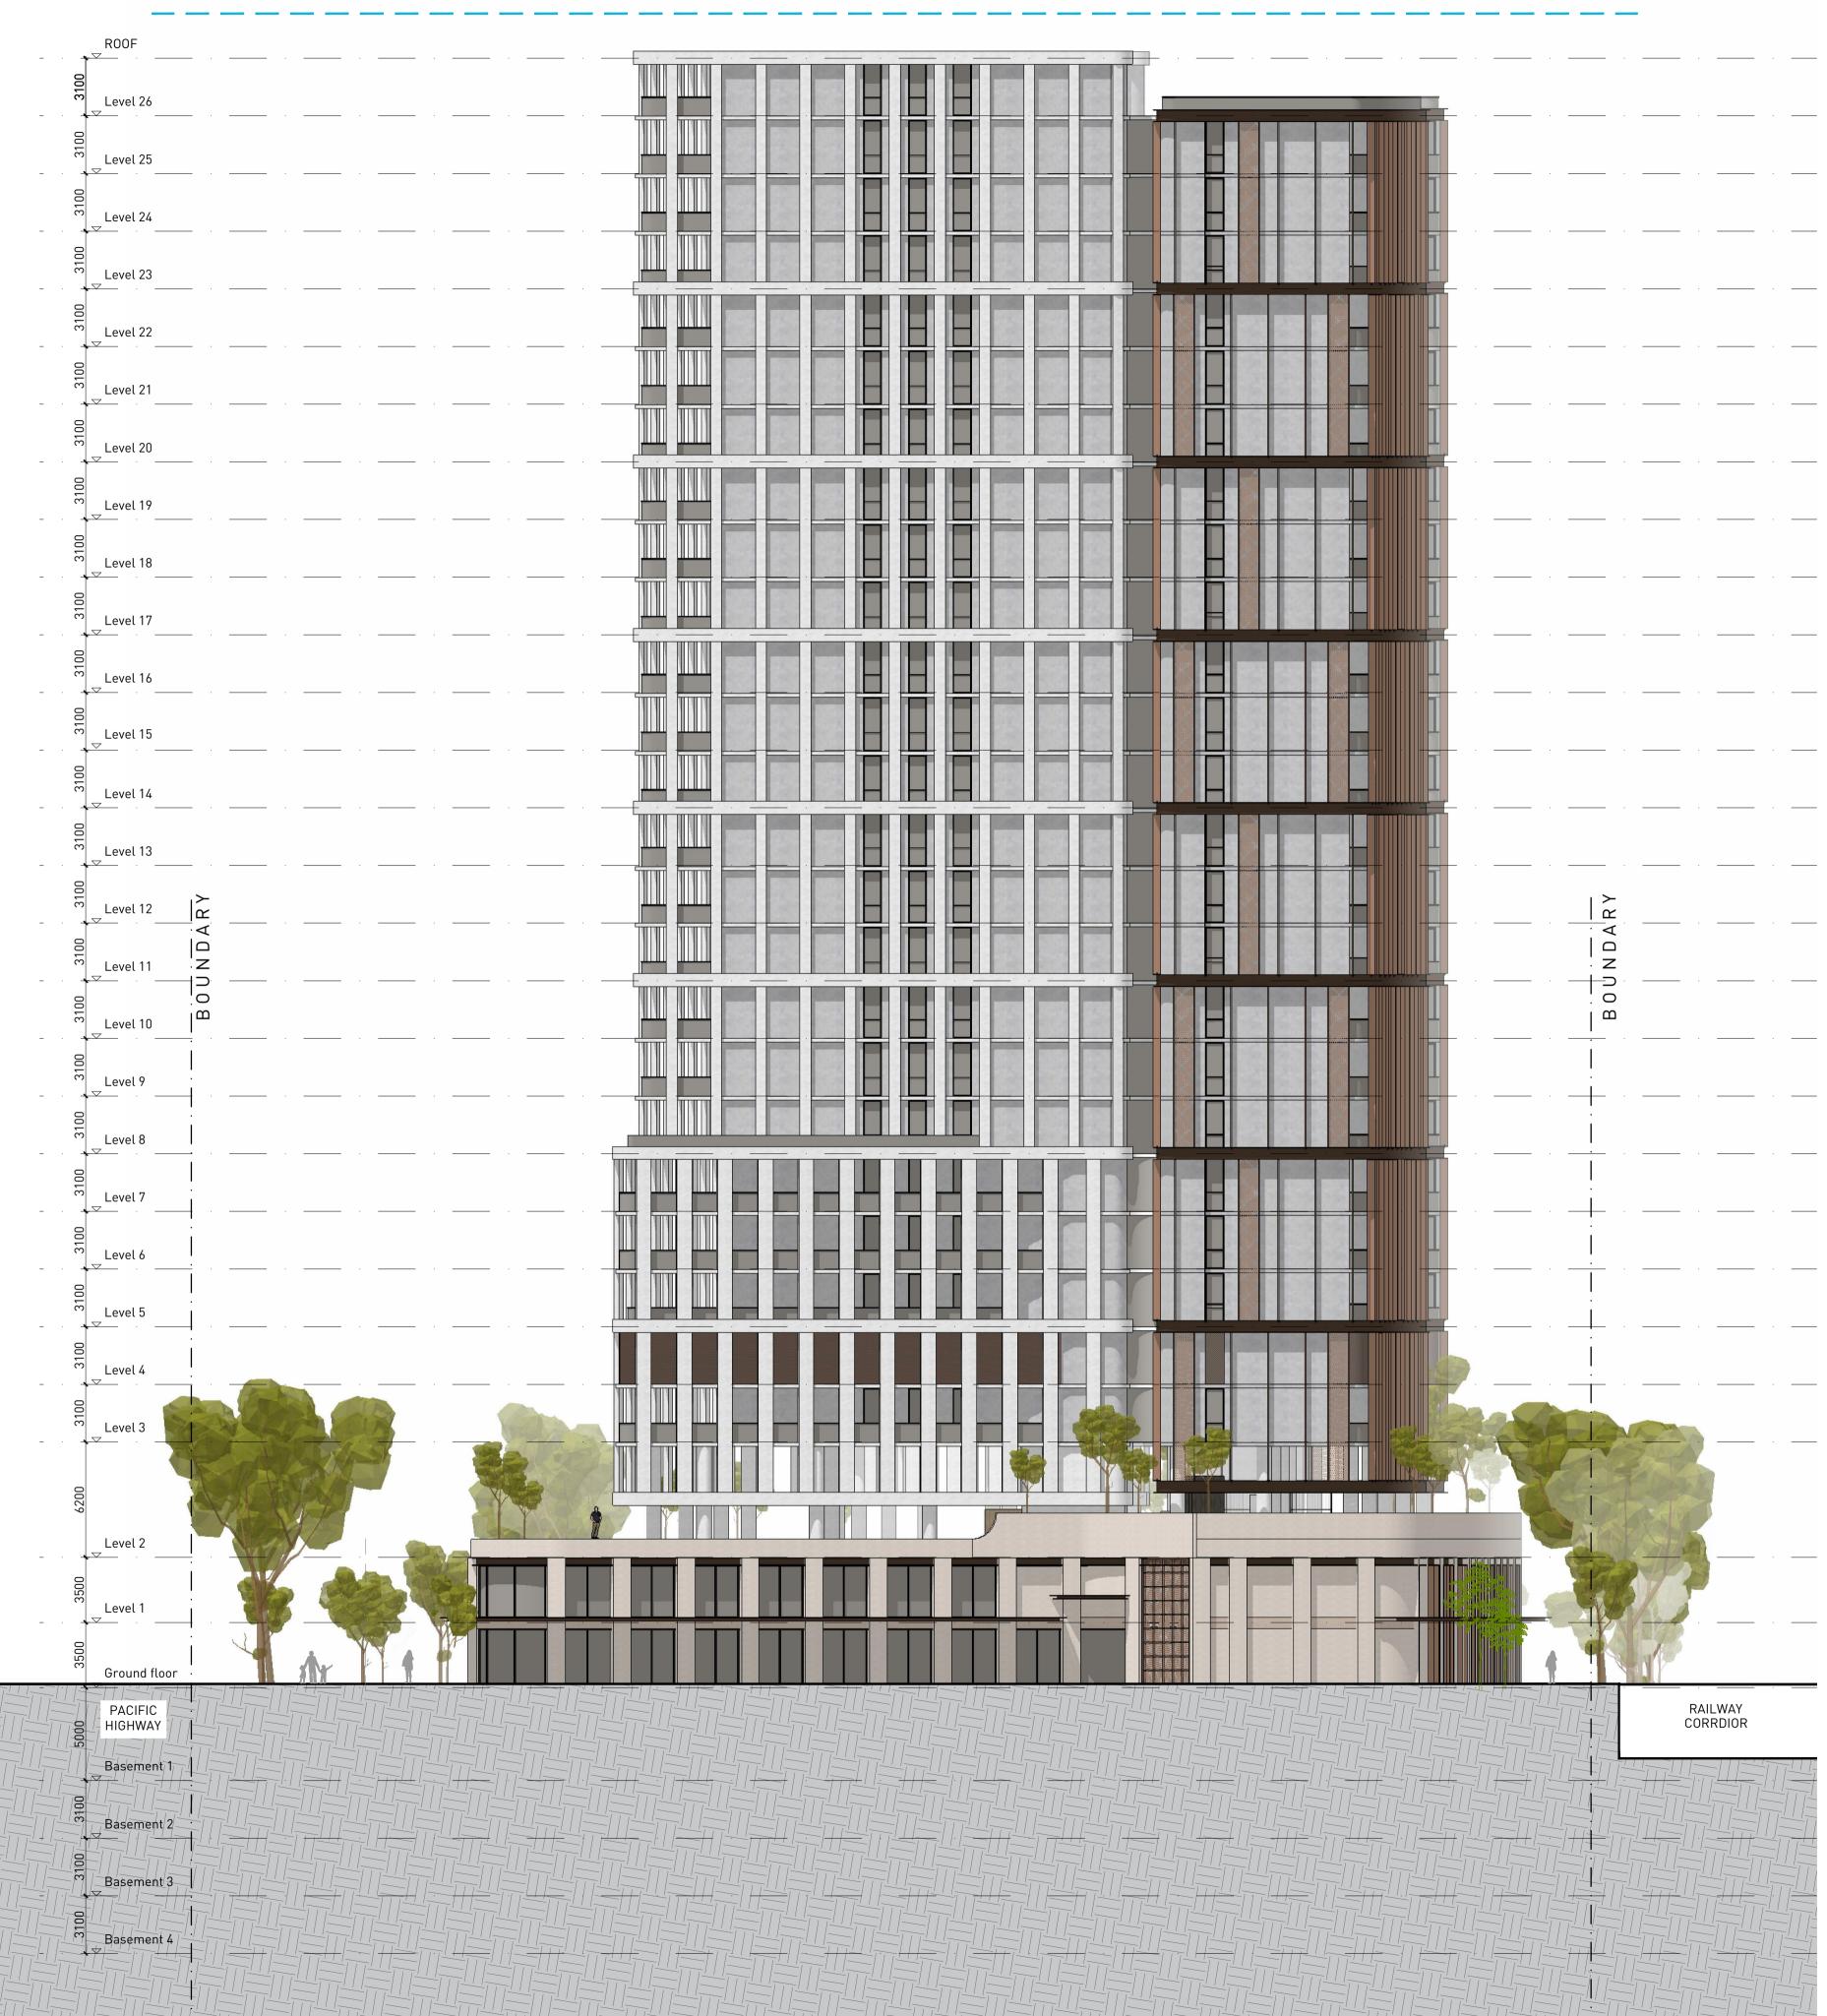

# Mixed use Planning proposal

2 WILSON STREET & 849-859 Pacific Highway, CHATSWOOD

FEBRUARY 2022 DRAWING TITLE:

## SOUTH ELEVATION

| SCALE:              | DRAWING NO: | ISSUE: |
|---------------------|-------------|--------|
| 1:200@A1 / 1:400@A3 | PP3U3       | Δ      |
| PROJECT NO:         |             |        |
| 2011                |             |        |